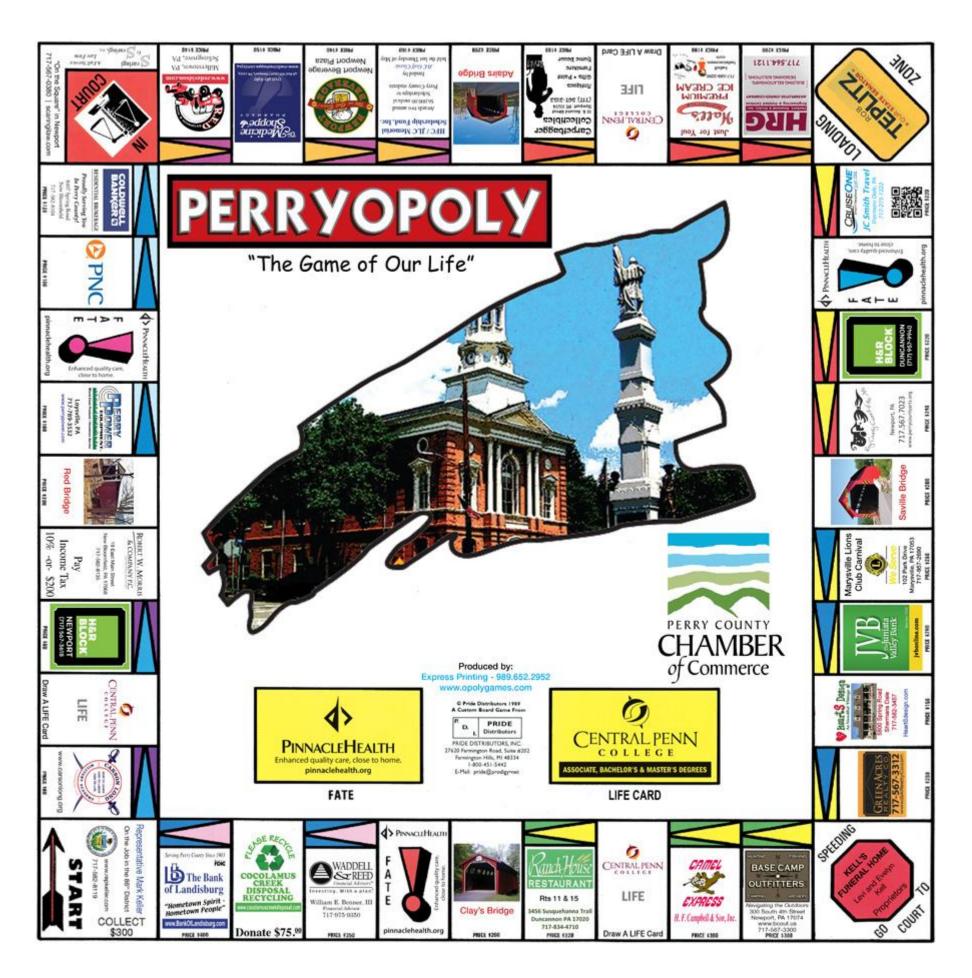

## Pacific-Opoly

Be a part of Pacific History! The Pacific Area Chamber of Commerce is creating a Pacific-Opoly game based on the well known game of Monopoly®. This full color game will provide permanent advertising to each business or organization whom chooses to advertise. A minimum of 350 games will be printed and sold to the public!

## Advertising is available at various price points:

Go to Court/Court (2 corner spaces) \$500

Fate Cards (Includes logo on cards and 3 regular spaces on board) \$500

Real Estate Cards (logo on back of all cards) \$500

Money (logo on back of all money) \$500

Go/Start (large corner space) \$300

Loading Zone (large corner space) \$200

Life Card Spaces (3 available) \$200 each

Utilities Space (2 spaces) \$200 each

Donate Space \$200

Tax Space \$200

Real Estate Space (23 available) \$150 each

Single line advertisement in middle of board (no logo) \$50 each

Payment must be received before spaces are considered sold.

First Come,

First Served!

## Examples...