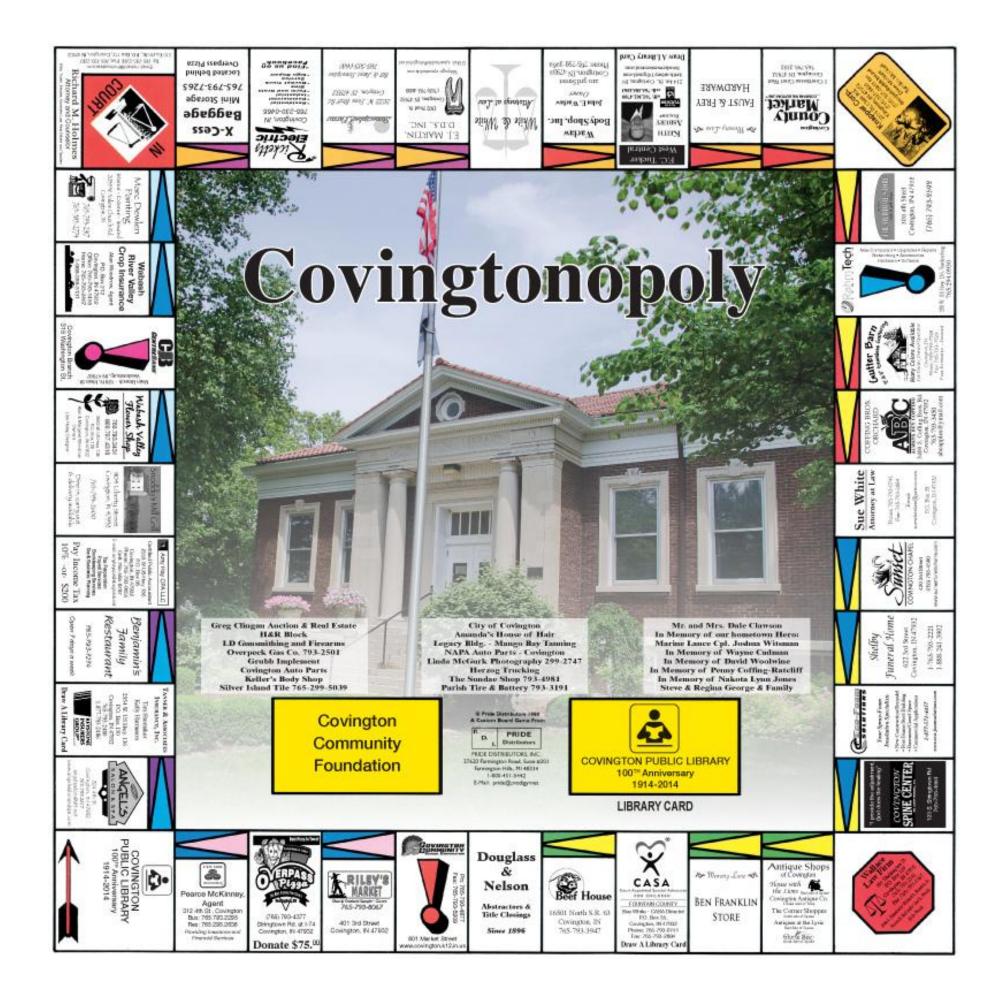

## Pacific-Opoly

Be a part of Pacific History! The Pacific Area Chamber of Commerce is creating a Pacific-Opoly game based on the well known game of Monopoly®. This full color game will provide permanent advertising to each business or organization whom chooses to advertise. A minimum of 350 games will be printed and sold to the public!

## Advertising is available at various price points:

Go to Court/Court (2 corner spaces) \$500

Fate Cards (Includes logo on cards and 3 regular spaces on board) \$500

Real Estate Cards (logo on back of all cards) \$500

Money (logo on back of all money) \$500

Go/Start (large corner space) \$300

Loading Zone (large corner space) \$200

Life Card Spaces (3 available) \$200 each

Utilities Space (2 spaces) \$200 each

Donate Space \$200

Tax Space \$200

Real Estate Space (23 available) \$150 each

Single line advertisement in middle of board (no logo) \$50 each

Payment must be received before spaces are considered sold.

First Come,

First Served!

## Examples...